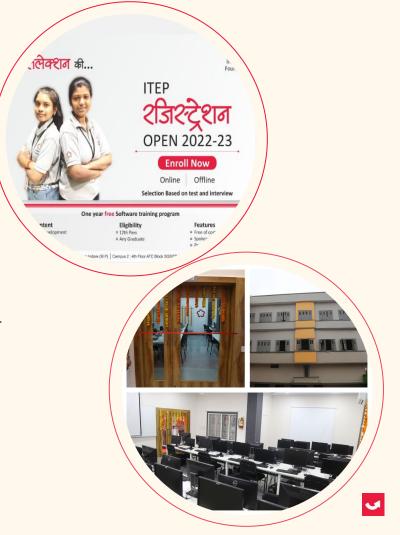

## CSR @InfoBeans

- → Launched 4th Batch of ITEP for underprivileged
- InfoBeans Foundation opened 3rd and largest training centre
- → Total 79 students have successfully completed their programme
- → Out of 77 of these Students got placed, one with Salesforce with 18 LPA and two other with TCS